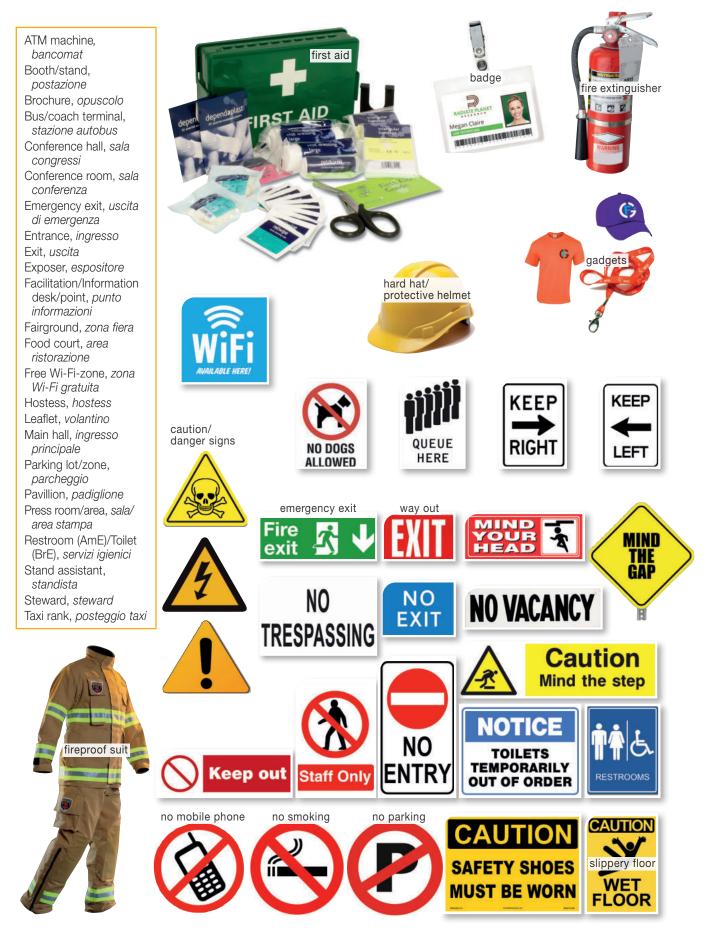

## At a trade fair

| AZ 1        | Which area of the fairground would you go to, who would you contact or what would you need if you                                                                                                                       |                                                  |
|-------------|-------------------------------------------------------------------------------------------------------------------------------------------------------------------------------------------------------------------------|--------------------------------------------------|
| 1.          | couldn't pay for a manual displayed in a booth by credit card and you needed cash?                                                                                                                                      |                                                  |
| 2.          | wanted to attend a lecture on new trading opportunities in emerging countries?                                                                                                                                          |                                                  |
| З.          | didn't know where to find an exporter's booth on the fairground?                                                                                                                                                        |                                                  |
| 4.          | were starving?                                                                                                                                                                                                          |                                                  |
| 5.<br>6.    | needed to receive clarifications and assistance at a stand?<br>were asked to release an interview for a trade magazine on a new patent you've just launched on the market?                                              |                                                  |
| 0.          |                                                                                                                                                                                                                         | a new patent you ve just launched on the market? |
| 7.          | needed a transfer to go to the airport?                                                                                                                                                                                 |                                                  |
| 8.          | had found a briefcase left in the restroom?                                                                                                                                                                             |                                                  |
| <b>NE</b> 2 | Which sign would be displayed if                                                                                                                                                                                        |                                                  |
| تے<br>1.    | a public phone or an ATM machine is not working?                                                                                                                                                                        |                                                  |
| 2.          | a hotel near the fairground premises is full?                                                                                                                                                                           |                                                  |
| З.          | outside the main entrance of the fair, a crowd of people is pushing to get in?                                                                                                                                          |                                                  |
| 4.          | this area of the fair can only be entered by the personnel?                                                                                                                                                             |                                                  |
| 5.          | entry is not allowed to an area of the fair?                                                                                                                                                                            |                                                  |
| 6.          | a robot is in movement at a stand?                                                                                                                                                                                      |                                                  |
| 7.<br>8.    | the toilet floor has just been washed?<br>there is an uneven floor between two pavilions?                                                                                                                               |                                                  |
| 9.          | you aren't allowed to leave your car outside warehouses?                                                                                                                                                                |                                                  |
| 10.         | it's not permitted to take pictures inside the fairground premises?                                                                                                                                                     |                                                  |
|             |                                                                                                                                                                                                                         |                                                  |
| 3           |                                                                                                                                                                                                                         |                                                  |
| AZ          | warnings = system = emergency = positive = might = self-explanatory = discs = shape = familiar = signboard = messages = information = language = graphical = colours = health = prohibition = yellow = text = triangles |                                                  |
|             | A safety and 1                                                                                                                                                                                                          |                                                  |
| <u></u> 4   | Give a definition to these words using the verb(s) in brackets.                                                                                                                                                         |                                                  |
| AZ 1.       | hard hat (wear, protect) 5                                                                                                                                                                                              |                                                  |
| <u> </u>    | booth (sell, display) 6.<br>fireproof suit (protect) 7.                                                                                                                                                                 |                                                  |
| 3.<br>4.    | food court (be)                                                                                                                                                                                                         |                                                  |
| ч.          |                                                                                                                                                                                                                         |                                                  |