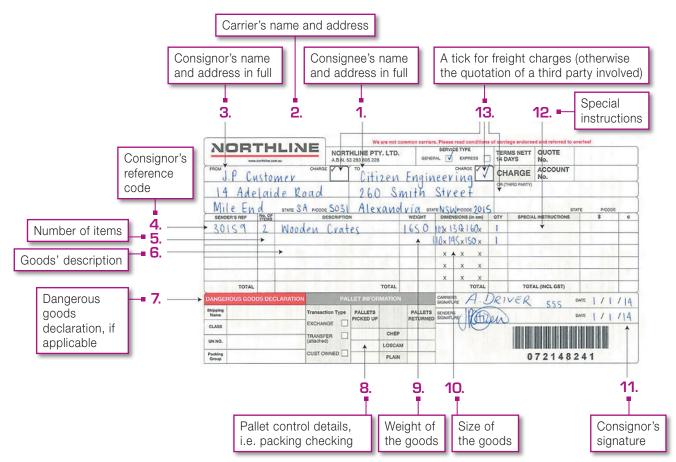

All the documents usually contain this information, as shown in the example of a CMR.

## Look at this B/L and take note of:

date • document number • carrier's details • consignor's details • consignee's details • third party (if any) • goods details (items, weight, size, etc) • special instructions