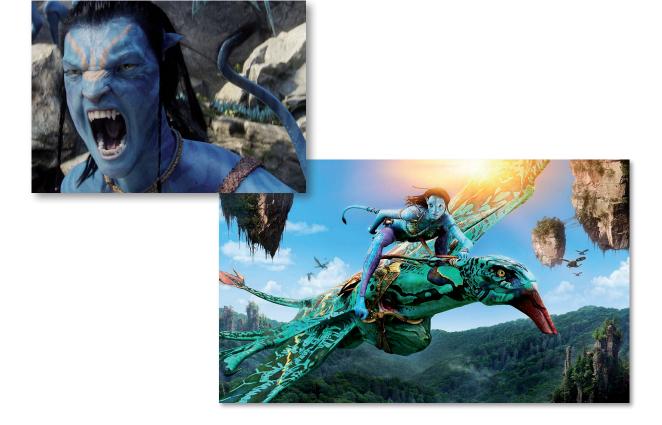

ri's attitude towards the natural environment.
- 3 Answer the following questions.
  - 1. What is the physical aspect of the Avatar?
  - 2. What common features of the face do the Avatar and Neytiri have?
  - 3. What weapons is Neytiri carrying? Which of them does she use to kill the wild creature?
  - **4.** Pandora has a luxuriant vegetation. Describe the natural environment of the scene.
  - 5. Try to predict what could happen after this scene. In your opinion, will the Avatar be caught as a prisoner by the Na'vi or will he come back to the expedition headquarters?
  - **6.** Have you ever seen the entire film? If so, do you remember its end?
  - 7. What different approach to the natural world do the Na'vi and the Humans have?
  - 8. In your opinion, what message does the film convey?