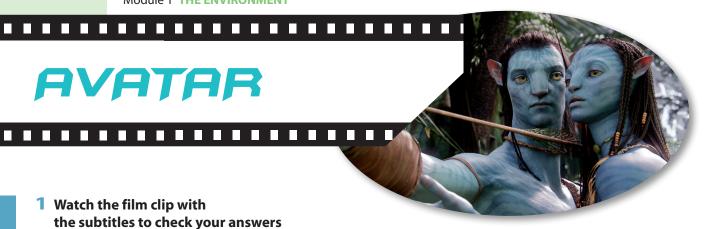

## AVATAR

- 1 Watch the film clip with the subtitles to check your answers to the gap-filling exercise.
- Watch the clip again and discuss Neytiri's attitude towards the natural environment.
- 3 Answer the following questions.
  - 1. What is the physical aspect of the Avatar?
  - 2. What common features of the face do the Avatar and Neytiri have?
  - 3. What weapons is Neytiri carrying? Which of them does she use to kill the wild creature?
  - **4.** Pandora has a luxuriant vegetation. Describe the natural environment of the scene.
  - 5. Try to predict what could happen after this scene. In your opinion, will the Avatar be caught as a prisoner by the Na'vi or will he come back to the expedition headquarters?
  - **6.** Have you ever seen the entire film? If so, do you remember its end?
  - 7. What different approach to the natural world do the Na'vi and the Humans have?
  - 8. In your opinion, what message does the film convey?